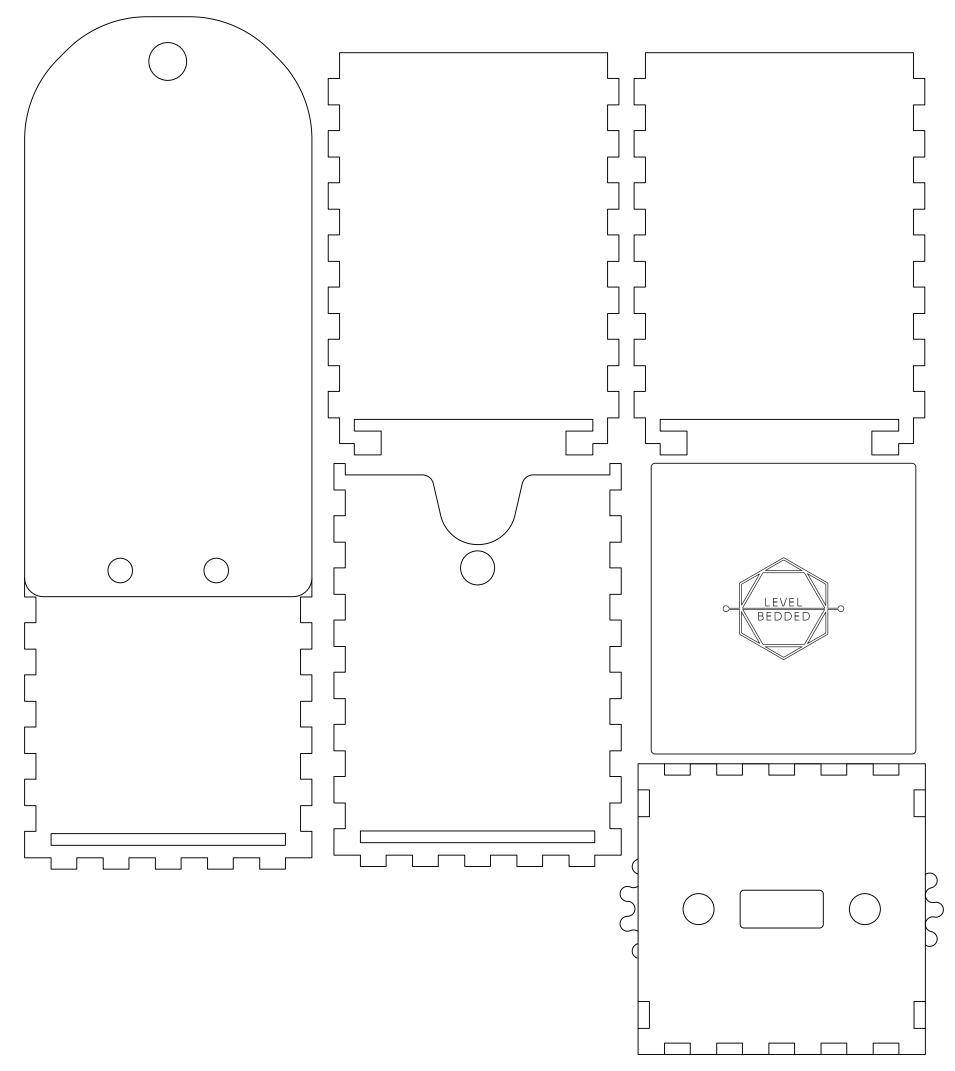

eck Box. During the assembly of your deck box, please only use PVA glue as this will ensure the adhesive doesn't effect your cards or card sleeves. Do not use super glue or epoxy as these may damage your cards.

Your pack should include: 1 pre-assembled life counter base, 1 front panel with clasp, 2 side panels and one back/top panel with leather lid attached.



2) Attach the two side panels as shown, then repeat step one.



4) Attach the back panel/lid as shown below.



1) Use a brush or tooth pick to aply a small amount of PVA glue to the hightlited location in the picture below.



3) Attach the front panel as shown, then repeat step one.



5) Enjoy your new deck box! And let us know what you think.



## Commander Deck Box - Parts List

One of each part is included with this kit.