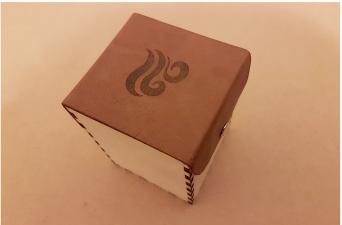

Thank you for purchasing the Level Bedded Life Counter Deck Box. During the assembly of your deck box, please only use PVA glue as this will ensure the adhesive doesn't effect your cards or card sleeves. Do not use super glue or epoxy as these may damage your cards.

Your pack should include: 1 pre-assembled life counter base, 1 front panel with clasp, 2 side panels and one back/top panel with leather lid attached.



2) Attach the two side panels as shown, then repeat step one.



4) Attach the back panel/lid as shown below.



1) Use a brush or tooth pick to aply a small amount of PVA glue to the hightlited location in the picture below.



3) Attach the front panel as shown, then repeat step one.



5) Enjoy your new deck box! And let us know what you think.



## Commander Deck Box - Parts List

One of each part is included with this kit.