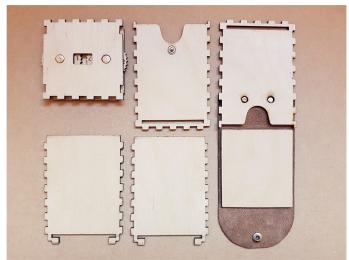

## Commander Deck Box - Parts List

One of each part is included with this kit.

Your pack should include: 1 pre-assembled life counter base, 1 front panel with clasp, 2 side panels and one back/top panel with leather lid attached.

2) Attach the two side panels as shown, then repeat step one.