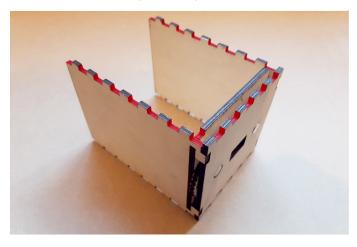

Your pack should include: 1 pre-assembled life counter base, 1 front panel with clasp, 2 side panels and one back/top panel with leather lid attached.

2) Attach the two side panels as shown, then repeat step one.

4) Attach the back panel/lid as shown below.

1) Use a brush or tooth pick to aply a small amount of PVA glue to the hightlited location in the picture below.

3) Attach the front panel as shown, then repeat step one.