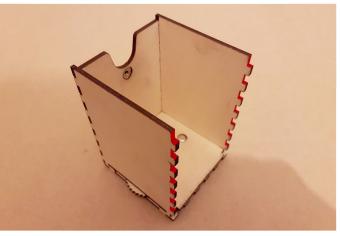

Your pack should include: 1 pre-assembled life counter base, 1 front panel with clasp, 2 side panels and one back/top panel with leather lid attached.

2) Attach the two side panels as shown, then repeat step one.

4) Attach the back panel/lid as shown below.

1) Use a brush or tooth pick to aply a small amount of PVA glue to the hightlited location in the picture below.

3) Attach the front panel as shown, then repeat step one.