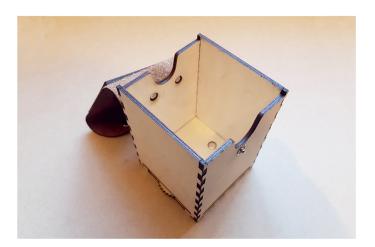

4) Attach the back panel/lid as shown below.

1) Use a brush or tooth pick to aply a small amount of PVA glue to the hightlited location in the picture below.

3) Attach the front panel as shown, then repeat step one.

5) Enjoy your new deck box! And let us know what you think.