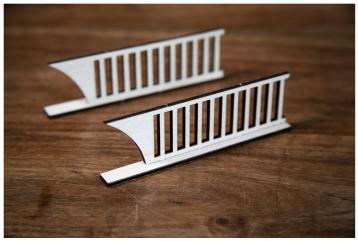

6) Next, glue the front panel and back panels onto the top board as shown above. Ensure the front panel is place need the additional hole.

7) After this, attach the side panels to the frame ensuring the curve of the side panels are facing towards the front.