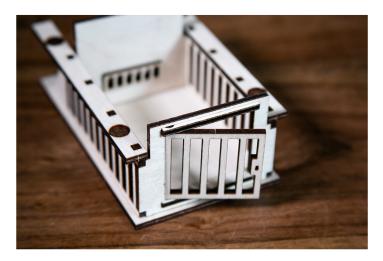

8) For the door, glue in the first door hinge panel to the top of the door frame.

9) Slot the door into the hole of the hinge and glue the top of the hinge panel.

10) After gluing, slide the door into place as shown above. Make sure not to get any glue near where the door needs to swing.