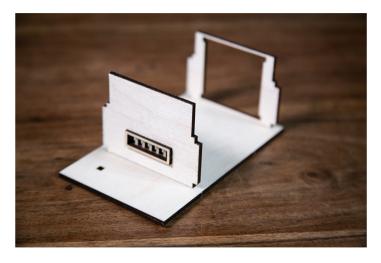

6) Next, glue the front panel and back panels onto the top board as shown above. Ensure the front panel is place need the additional hole.

7) After this, attach the side panels to the frame ensuring the curve of the side panels are facing towards the front.

8) For the door, glue in the first door hinge panel to the top of the door frame.

9) Slot the door into the hole of the hinge and glue the top of the hinge panel.

10) After gluing, slide the door into place as shown above. Make sure not to get any glue near where the door needs to swing.