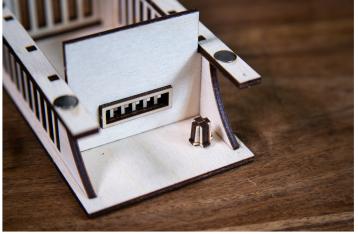

11) For the lantern, simply glue the two halves together with the design facing the same direction. The glue it into the hole in the top panel as shown above.

You can now enjoy your fully finished jail.