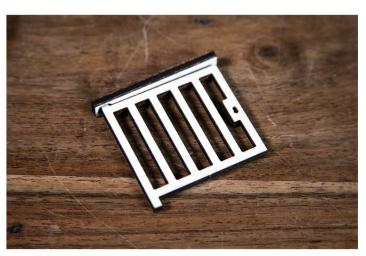

8) For the door, glue in the first door hinge panel to the top of the door frame.

9) Slot the door into the hole of the hinge and glue the top of the hinge panel.

10) After gluing, slide the door into place as shown above. Make sure not to get any glue near where the door needs to swing.