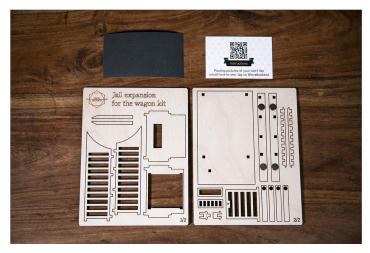

These are all the panels which should be included with your Jail expansion.

1) Prepare the magnet panels and side panels for gluing together. Ensure the magnet panels are facing downwards and the side panels are glued in as shown above.