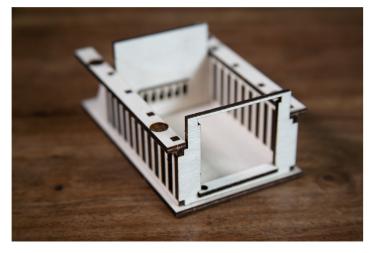

6) Next, glue the front panel and back panels onto the top board as shown above. Ensure the front panel is place need the additional hole.

7) After this, attach the side panels to the frame ensuring the curve of the side panels are facing towards the front.