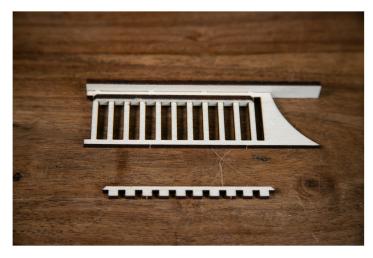

These are all the panels which should be included with your Jail expansion.

1) Prepare the magnet panels and side panels for gluing together. Ensure the magnet panels are facing downwards and the side panels are glued in as shown above.

2) Once together, glue the additional detail to the side panel ensuring it is glued to the side closest to the manget panel and repeat on the other side panel.

3) Then, take the front panel and glue the two smaller rectangular panels into the gap provided as shown above.