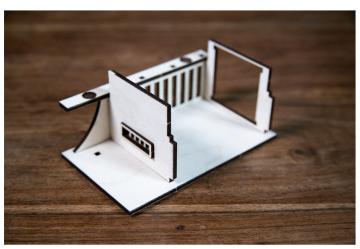

6) Next, glue the front panel and back panels onto the top board as shown above. Ensure the front panel is place need the additional hole.

7) After this, attach the side panels to the frame ensuring the curve of the side panels are facing towards the front.

8) For the door, glue in the first door hinge panel to the top of the door frame.

9) Slot the door into the hole of the hinge and glue the top of the hinge panel.

10) After gluing, slide the door into place as shown above. Make sure not to get any glue near where the door needs to swing.

11) For the lantern, simply glue the two halves together with the design facing the same direction. The glue it into the hole in the top panel as shown above.

You can now enjoy your fully finished jail.